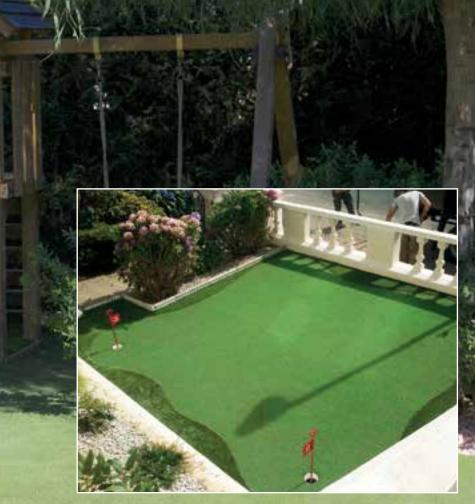

## Improve your golf with an easignass putting green

Putting greens have become incredibly popular amongst the golfing community. Investing in easigrass<sup>™</sup> means you can have a putting green added to your normal or artificial lawn giving you the ability to practice your passion for golf at home as well as at your club!