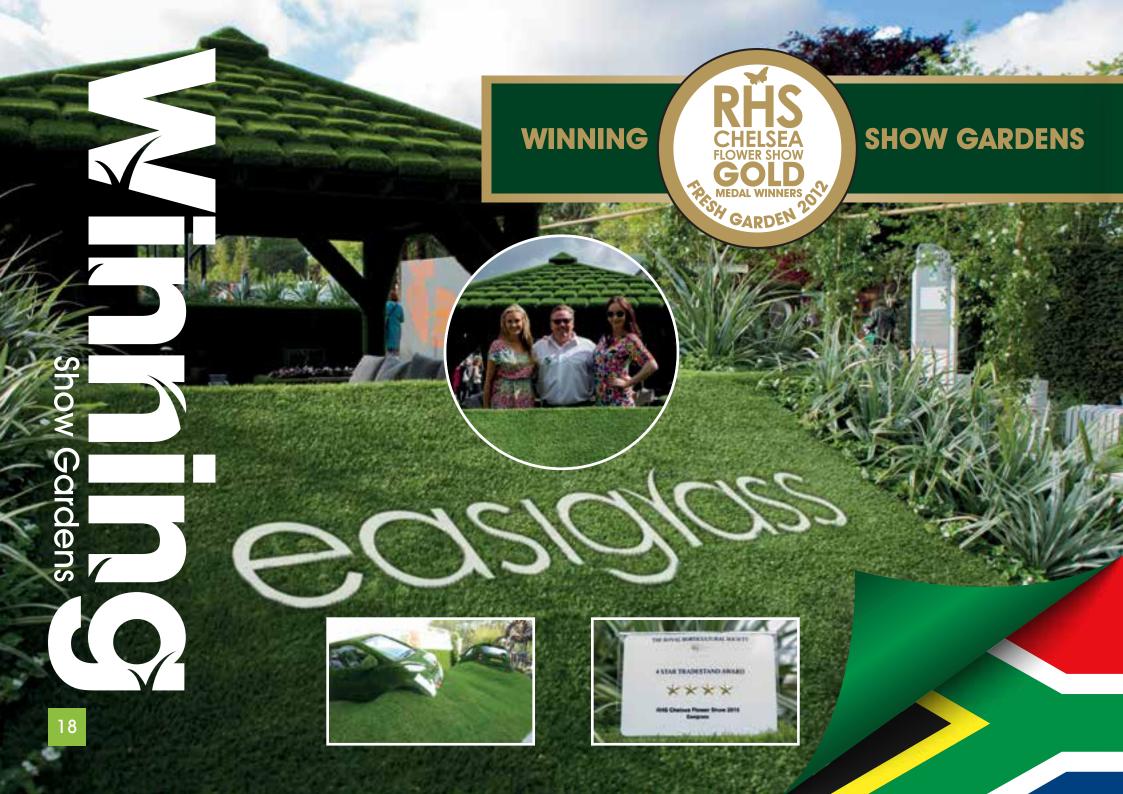

### EVENTS 35,000 SQM of grass laid in 52 hours

In 2012 Easigrass<sup>™</sup> made history by being the first ever participant of the RHS Chelsea Flower Show to present a show garden containing artificial grass. In fact, Easigrass<sup>™</sup> won a Gold medal.

## CHELSEA

The Easi-Chelsea was named as Easigrass won a Gold medal at the Royal Horticultural Society (RHS) world famous Chelsea Flower Show.

Soft but durable, this product is amazing in gardens and hugely popular on balconies. With its new yarn technology and increased thatch and stich rate, it is one of our premium products and our unique dead grass infill gives this product a very natural look and feel.