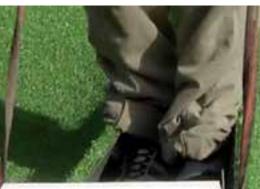

#### **EASI-SAND (Specialist Silica Sand)**

This special kiln dried sand goes on top of the Easigrass™ and is mechanically brushed deep into the pile keeping the surface correctly in position and stable during the hot summer months.

### **EASI-GRIT SAND**

This specially quarried grit sand provides the ultimate engineered base which allows us to create the perfect levels ready for Easi-shockpad.