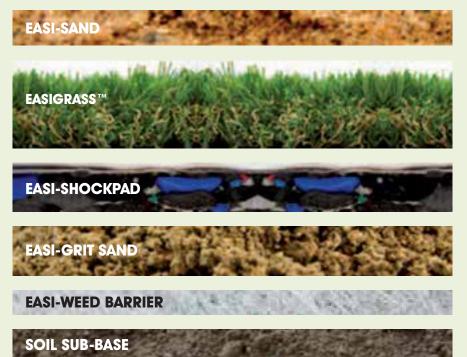

## **MATERIALS USED**

#### **EASI-SAND (Specialist Silica Sand)**

This special kiln dried sand goes on top of the Easigrass™ and is mechanically brushed deep into the pile keeping the surface correctly in position and stable during the hot summer months.

### **EASIGRASS**™

The selected grass the customer has chosen subject to application i.e sports or gardens.

### EASI-SHOCKPAD (optional)

Easi-shockpads go underneath the Easigrass<sup>™</sup> and helps cushion the final surface. They are fully porous, recyclable and introduce a 1.3m critical fall height for the perfect safety surface at all times.

### **EASI-GRIT SAND**

This specially quarried grit sand provides the ultimate engineered base which allows us to create the perfect levels ready for Easi-shockpad.

### **EASI-WEED BARRIER**

This is a specially chosen geo-textile membrane which acts as the first weed barrier within the Easigrass<sup>™</sup> system. Subject to ground conditions the Easi-Weed Barrier can be placed above or below the sand.